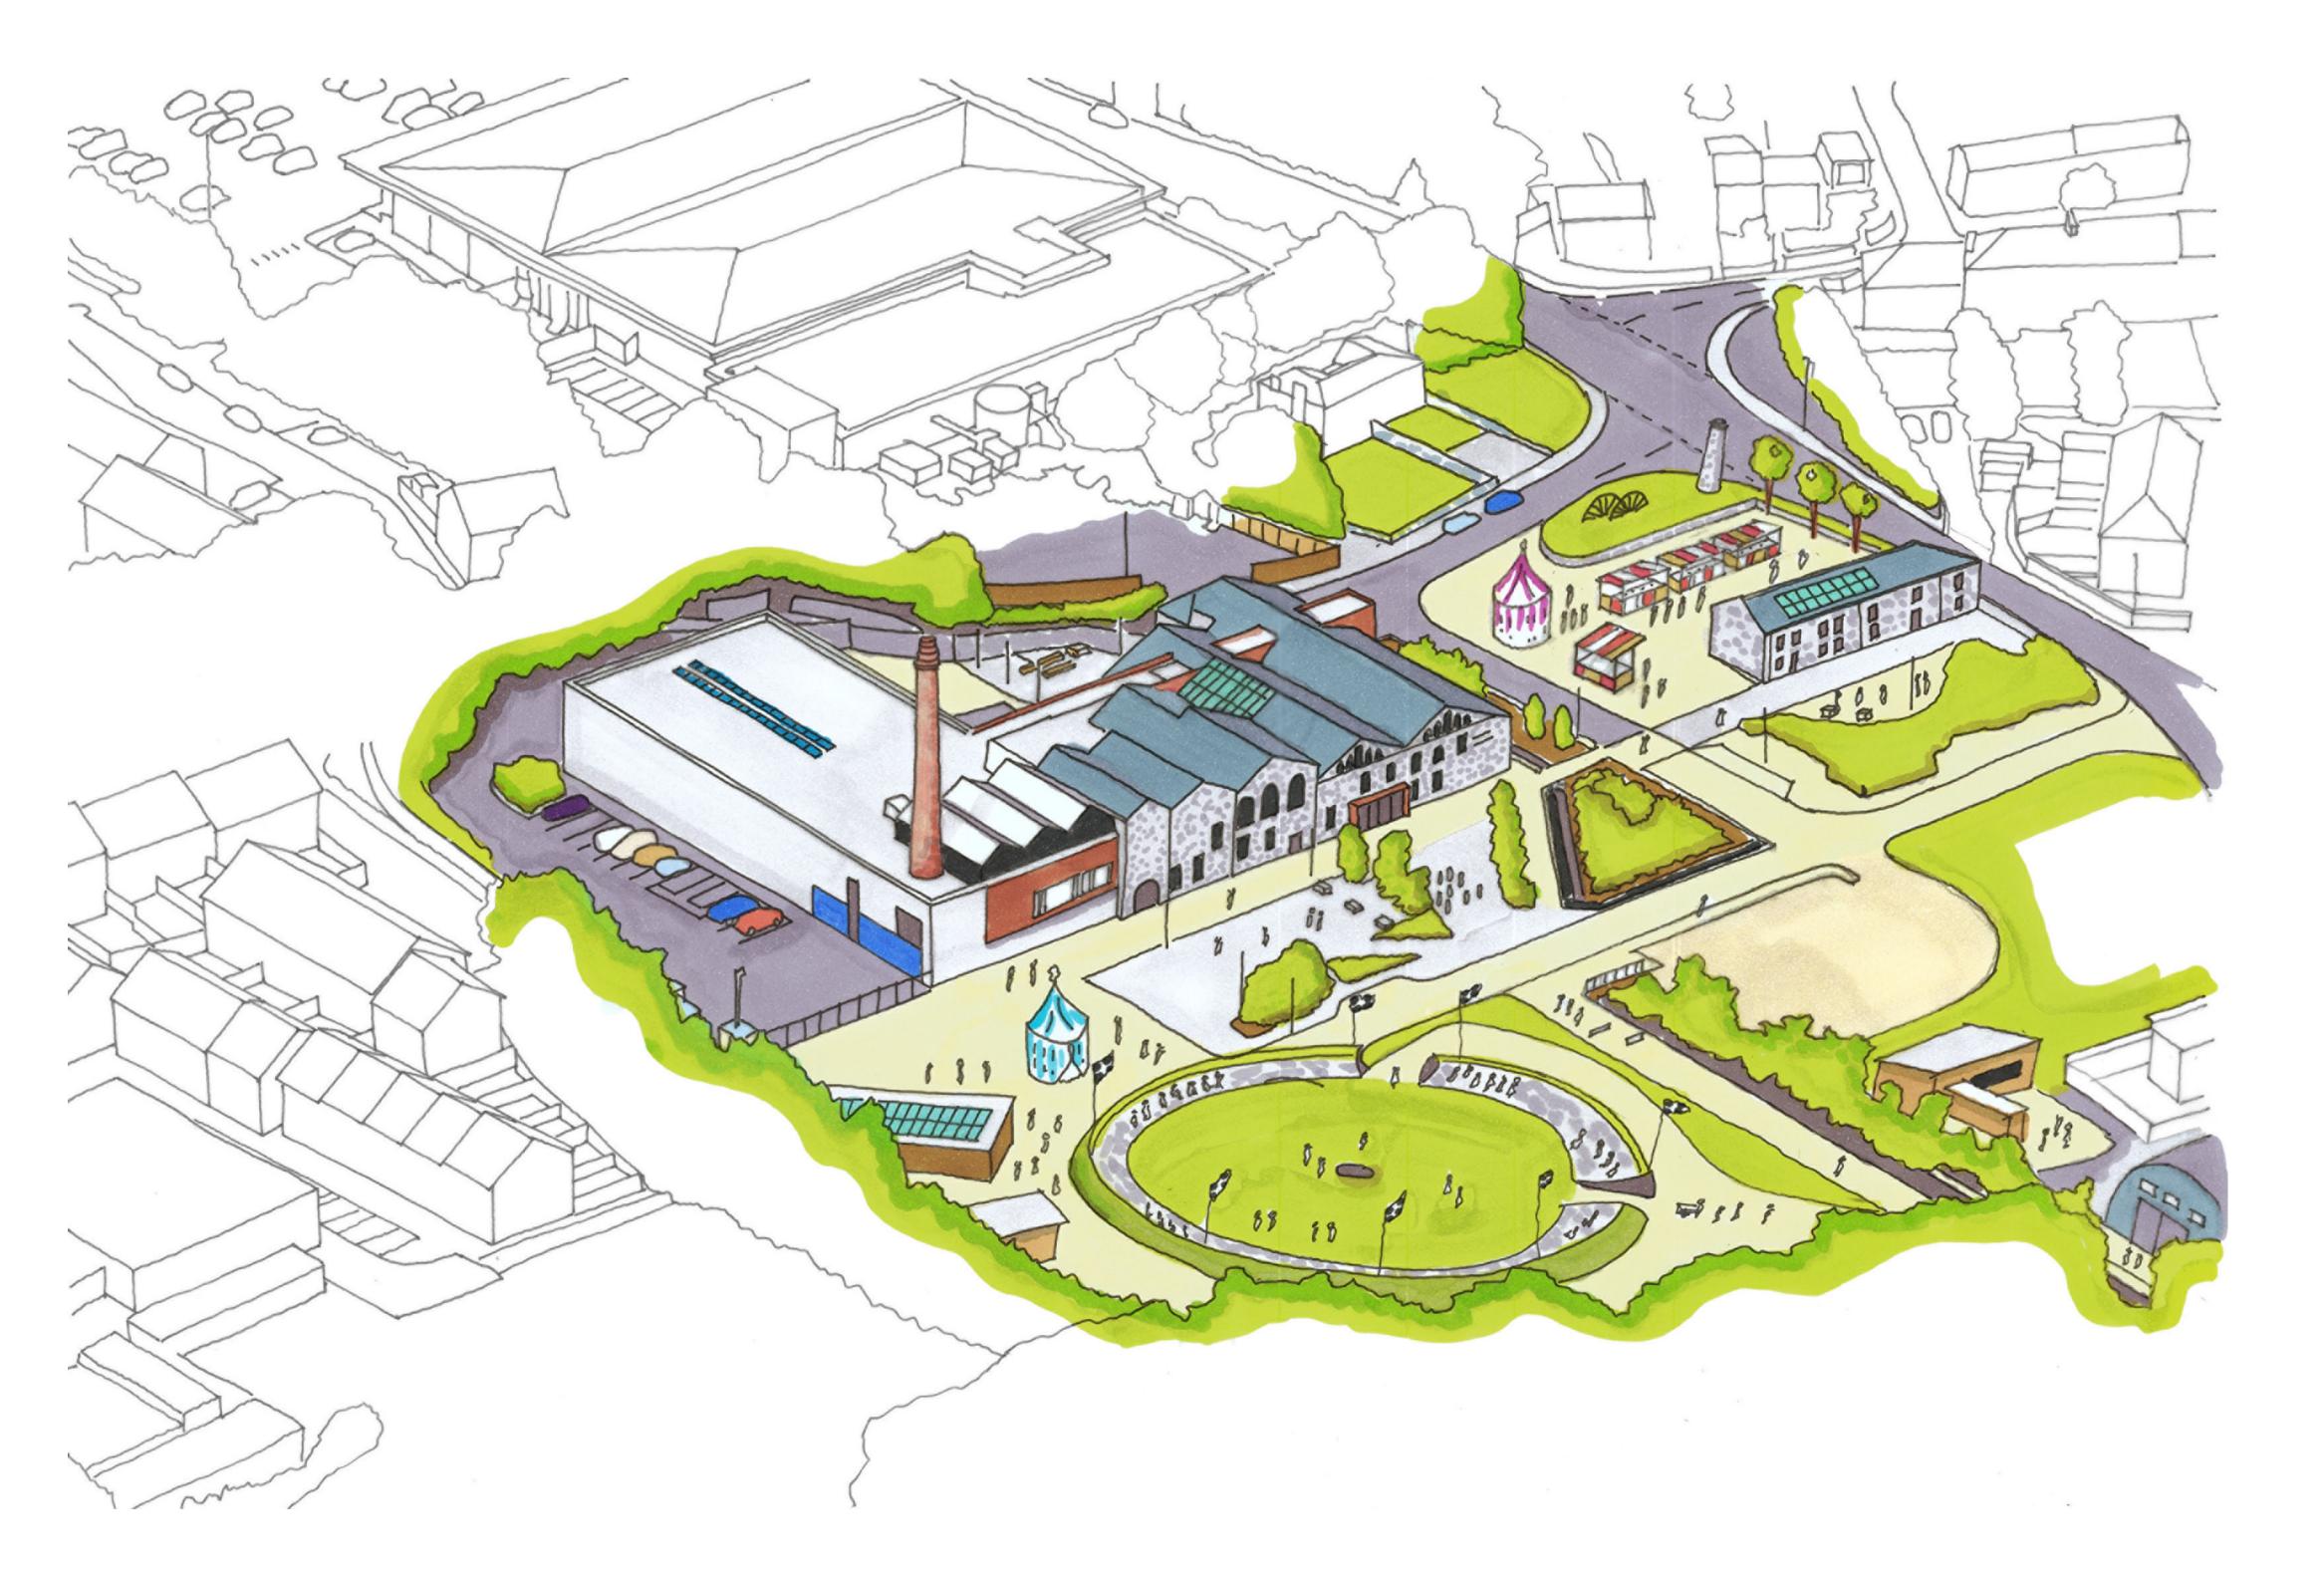

Artistic Impression of potential development of site based on emerging options including for the Plein-An-Gwarri location on site, based on initial drawings kindly supplied by Mei Loci/Golden Tree.