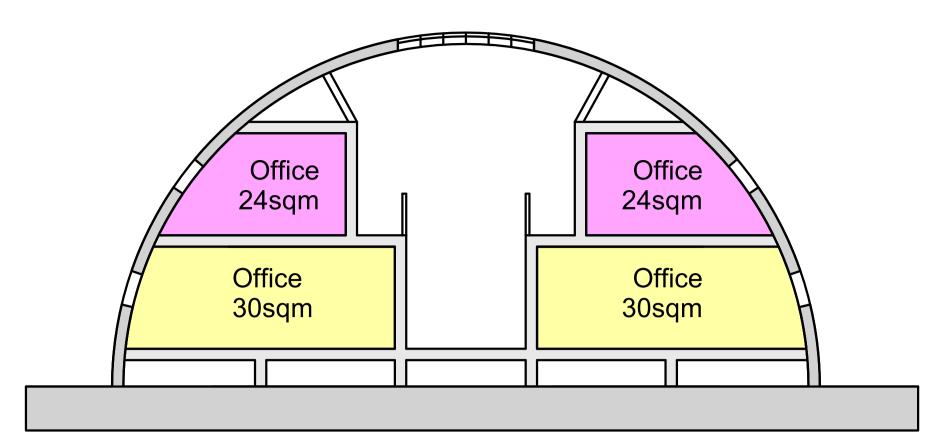

Option E - Micro Work Space Units

Indicative Section - Raised Ground Floor Level

Indicative Ground Floor Plan