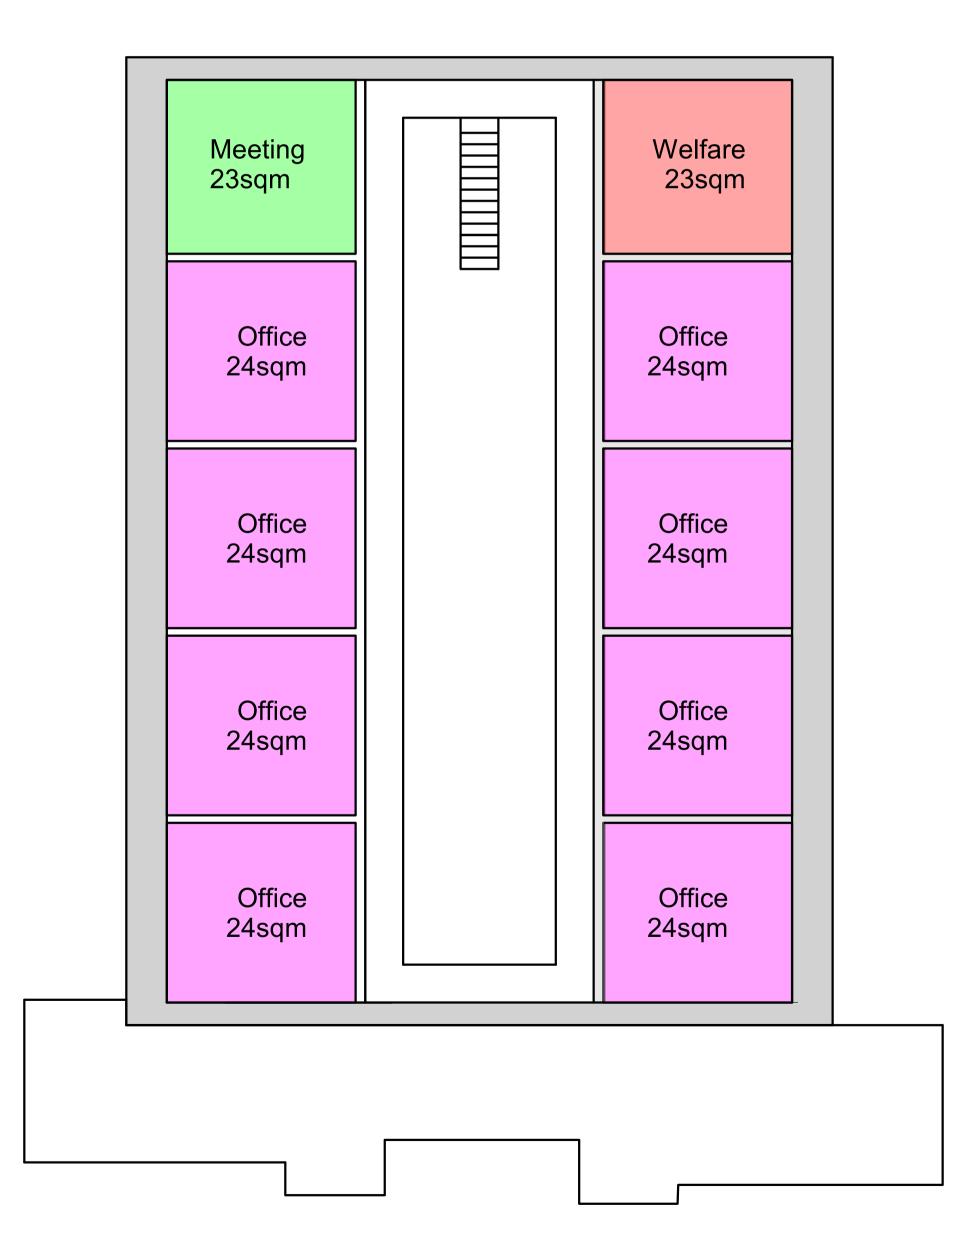

## Indicative First Floor Plan

| AND MAY NOT BE REPRODUCED WITHOUT LICENCE.<br>2 DO NOT SCALE OFF THIS DRAWING EXCEPT FOR THE<br>PURPOSES OF PLANNING ONLY.<br>3 ALL DIMENSIONS AND LEVELS ARE TO BE CHECKED OT<br>SITE BY THE CONTRACTOR BEFORE COMMENCEMENT<br>OF WORK AND ANY DISCREPANCIES REPORTED TO THA<br>ARISING ON SITE DUE TO UNAUTHORISED VARIATIONS<br>FROM THE ARCHITECTS DRAWINGS.<br>5 DETAIL.<br>NO RESPONSIBILITY CAN BE ACCEPTED FOR ERFORMES<br>FROM THE ARCHITECTS DRAWINGS.<br>5 DETAIL.<br>NOTES:<br>This drawings contains the following model files:<br>XXX-PBW-XX.XX.43.A-0001-Name [S1][P1]                                                                                                                                                                                                                                                                                                                                                                                                                                                                                                                                                                                                                                                                                                                                                                                                                                                                                                                                                                                                                                                                                                                                                                                                                                                                                                                                                                                                                                                                                                                                                                                                                                                                                                                                                                                                                                 |                                                                                      |                                                                           |                                                       |                                                             |                        |
|-----------------------------------------------------------------------------------------------------------------------------------------------------------------------------------------------------------------------------------------------------------------------------------------------------------------------------------------------------------------------------------------------------------------------------------------------------------------------------------------------------------------------------------------------------------------------------------------------------------------------------------------------------------------------------------------------------------------------------------------------------------------------------------------------------------------------------------------------------------------------------------------------------------------------------------------------------------------------------------------------------------------------------------------------------------------------------------------------------------------------------------------------------------------------------------------------------------------------------------------------------------------------------------------------------------------------------------------------------------------------------------------------------------------------------------------------------------------------------------------------------------------------------------------------------------------------------------------------------------------------------------------------------------------------------------------------------------------------------------------------------------------------------------------------------------------------------------------------------------------------------------------------------------------------------------------------------------------------------------------------------------------------------------------------------------------------------------------------------------------------------------------------------------------------------------------------------------------------------------------------------------------------------------------------------------------------------------------------------------------------------------------------------------------------|--------------------------------------------------------------------------------------|---------------------------------------------------------------------------|-------------------------------------------------------|-------------------------------------------------------------|------------------------|
| AND MAY NOT BE REPRODUCED WITHOUT LICENCE. 2 DO NOT SCALE OFF THIS DRAWING EXCEPT FOR THE PURPOSES OF PLANNING EXCEPT FOR THE STHE CONTRACTOR BEFORE COMMENCEMENT OF WORK AND AND VIDSCREPANCES REPORTED TO TH ARCHITECTS DRAWINGS. 5 DRAWINGS ISSUED ELECTRONICALLY MAY LOSE SOME DETAIL. NOTES: This drawings contains the following model files: XXX-PBW-XX-XX-M3-A-0001-Name [S1] [P1]  AMENDMENTS Rev. Revision Description Rev. Issue A Draft Report Issue PROMITIES TO TRAVINGS. PRELIMINARY  POPUROS DESCRIPTION DE TO UNALTHORISED VARIATIONS FOR THE ARCHITECTS DRAWINGS. PRELIMINARY  Provide the following model files: XXX-PBW-XX-XX-M3-A-0001-Name [S1] [P1]  COMPARY  PRELIMINARY  PRELIMI                                                                                                                                                                                                                                                                                        |                                                                                      |                                                                           |                                                       |                                                             |                        |
| PURPOSES OF PLANNING ONLY.  3 ALL DIMENSIONS AND LEVELS ARE TO BE CHECKED OF SITE BY THE CONTRACTOR BEFORE COMMENCEMENT OF WORK AND ANY DISCREPANCIES REPORTED TO TH ARCHITECT.  1 NO RESPONSIBILITY CAN BE ACCEPTED FOR ERRORS ARBING ON SITE DUE TO UNAUTHORISED VARIATIONS FROM THE ARCHITECTS DARWINGS.  2 DRAWINGS ISSUED ELECTRONICALLY MAY LOSE SOME DETAIL. NOTES: This drawings contains the following model files: XXX-PBW-XX.XX-M3-A-0001-Name [S1] [P1]  AMENDMENTS  Rev. Revision Description DR Rev. Issue OTHER Report Issue OPATH Report Issue OPATH Report Issue OPATH REPORT ISSUE Client Redruth Town Council Job Redruth Vitality Redruth Brewery Site Title WINKLOW HOUSE - OPTION E  Project 3827 - PBWC - XX - XX - DR - A - 6010 Purpose of Issue Status Revision For Information S0 A  Scale 1: 100@A1                                                                                                                                                                                                                                                                                                                                                                                                                                                                                                                                                                                                                                                                                                                                                                                                                                                                                                                                                                                                                                                                                                                                                                                                                                                                                                                                                                                                                                                                                                                                                                                       |                                                                                      |                                                                           |                                                       |                                                             |                        |
| SITE BY THE CONTRACTOR BEFORE COMMENCEMENT<br>OF WORK AND AND DISCREPANCIES REPORTED TO THI<br>ARCHITECT.<br>IN OF RESPONSIBILITY CAN BE ACCEPTED FOR ERRORS<br>ARXINGS INSUED ELECTRONICALLY MAY LOSE SOME<br>DETAIL.<br>NOTES:<br>This drawings contains the following model files:<br>XXX-PBW-XX-XX-M3-A-0001-Name [S1] [P1]<br><b>MENDMENTS</b><br>Rev. Revision Description<br>A Draft Report Issue<br>PRELIMINARY<br>Wynter Colle ArcChitects<br>ATURN STUDE TO THE SUM<br>NUMERAL SOLUTION STUDE TO THE SUM<br>A Draft Report Issue<br>Client<br>Redruth Town Council<br>Job<br>Redruth Vitality<br>Redruth Brewery Site<br>Title<br>WINKLOW HOUSE - OPTION E<br>Project<br>3827 - PBWC - XX - XX - DR - A - 6010<br>Purpose of Issue<br>Status Revision<br>For Information S0 A<br>Scale<br>1: 100@A1                                                                                                                                                                                                                                                                                                                                                                                                                                                                                                                                                                                                                                                                                                                                                                                                                                                                                                                                                                                                                                                                                                                                                                                                                                                                                                                                                                                                                                                                                                                                                                                                         |                                                                                      |                                                                           |                                                       | S EXCEPT FO                                                 | R THE                  |
| ARISING ON SITE DUE TO UNAUTHORISED VARIATIONS<br>FROM THE ARCHITECTS DRAWINGS.<br>DRAWINGS ISSUED ELECTRONICALLY MAY LOSE SOME<br>DETAIL.<br>NOTES:<br>This drawings contains the following model files:<br>XXX-PBW-XX-XX-M3-A-0001-Name [S1] [P1]<br>AMENDMENTS<br>Rev. Revision Description Rev. Issue<br>A Draft Report Issue<br>PRELIMINARY<br>Wynter Cole Architects<br>Structure Structure Stru                                                                                                                                                                                                                                                                | SIT<br>OF                                                                            | E BY THE CO<br>WORK AND A                                                 | NTRACTOR BEFOR                                        |                                                             | EMENT                  |
| DETAIL.       NOTES:         This drawings contains the following model files:         XXX-PBW-XX.XX-M3-A-0001-Name [S1] [P1]         AMENDMENTS         Rev.       Rev.         No       Revision Description         Date       by         A       Draft Report Issue         10-10-22       MW         PRELIMINARY         Image: Status and                                                                                                                                                                                                                                                                                                                                                                                                                                                                                                                                                                                                                                                              | ARI                                                                                  | SING ON SITI                                                              | E DUE TO UNAUTHO                                      | ORISED VARI                                                 |                        |
| NOTES:<br>This drawings contains the following model files:<br>XXX-PBW-XX.XX.M3-A-0001-Name [S1] [P1]<br>AMENDMENTS<br>Rev. Revision Description Rev. Issue<br>A Draft Report Issue 10-10-22 MW<br>PRELIMINARY<br>PRELIMINARY<br>POynton Bradbury<br>Wynter Cole Architects<br>Str.Mes.Convert<br>Str.Mes.Convert<br>Str.Mes.Convert<br>Str.Mes.Convert<br>Str.Mes.Convert<br>Str.Mes.Convert<br>MW<br>Project<br>Redruth Brewery Site<br>Title<br>Project<br>3827 - PBWC - XX - XX - DR - A - 6010<br>Purpose of Issue Status Revision<br>For Information S0 A<br>Scale<br>1 : 100@A1                                                                                                                                                                                                                                                                                                                                                                                                                                                                                                                                                                                                                                                                                                                                                                                                                                                                                                                                                                                                                                                                                                                                                                                                                                                                                                                                                                                                                                                                                                                                                                                                                                                                                                                                                                                                                                |                                                                                      |                                                                           | IED ELECTRONICAI                                      | LLY MAY LOS                                                 | SE SOME                |
| XXX-PBW-XX-XX-M3-A-0001-Name [S1] [P1]           AMENDMENTS           Rev.         Rev.         Issue           No         Revision Description         Date         by           A         Draft Report Issue         10-10-22         MW             PRELIMINARY           Operation         Project         Project           Bedruth Brewery Site         Status         Revision           Title         Status         Revision           Project         Status         Revision           Scale         1         Status         Revision                                                                                                                                                                                                                                                                                                                                                                                                                                                                                                                                                                                                                                                                                                                                                                                                                                                                                                                                                                                                                                                                                                                                                                                                                                                                                                                                                                                                                                                                                                                                                                                                                                                                                                                                                                                                                                                                     |                                                                                      |                                                                           |                                                       |                                                             |                        |
| AMENDMENTS         Rev. No. Revision Description       Rev. Issue         A Draft Report Issue       10-10-22       MW         PRELIMINARY         Image: Status Revision Description       Provide Status Revision         PRELIMINARY       Status Revision         Image: Status Revision Description       Status Revision         Project       3827 - PBWC - XX - XX - DR - A - 6010         Purpose of Issue       Status Revision         For Information       S0         A       Status Revision         For Information       S0         1<: 100@A1                                                                                                                                                                                                                                                                                                                                                                                                                                                                                                                                                                                                                                                                                                                                                                                                                                                                                                                                                                                                                                                                                                                                                                                                                                                                                                                                                                                                                                                                                                                                                                                                                                                                                                                                                                                                                                                        |                                                                                      | Ū                                                                         | 0                                                     |                                                             |                        |
| Rev.<br>No       Revision Description       Rev.<br>Date       Issue         A       Draft Report Issue       10-10-22       MW         PRELIMINARY       MW         PRELIMINARY       MW         Precision Description       No         PRELIMINARY       MW         Precision Description       No         Proposition Description       No         Proposition Description       No         Proposition Description       No         Proposition Description       No         Propose of Issue       Status         Para       Propose of Issue                                                                                                                                                                                                                                                                                                                                                                                                                                                                                                                                                                                                                                                                                                                                                                                                                                                                                                                                                                                                                                                                                                                                                                                                                                                                                                                                                                                                                                                                   |                                                                                      |                                                                           |                                                       |                                                             |                        |
| A       Draft Report Issue       10-10-22       MV         Image: A status of the stat                                                                                                                                                                                                                                                                                                                                                                            | Rev.                                                                                 |                                                                           |                                                       | Rev.                                                        | Issue                  |
| Poynton Bradbury<br>Wynter Cole Architects<br>ArLantic studio, TRELYON AVENUE<br>St. IVES, CORNWALL, TR26 2AT<br>TEI, 01736 782000<br>architects@pbwc.co.ul<br>www.pbwc.co.ul<br>www.pbwc.co.ul<br>architects@pbwc.co.ul<br>www.pbwc.co.ul<br>architects@pbwc.co.ul<br>architects@pbwc.co.ul<br>architects@pbwc.co.ul<br>architects@pbwc.co.ul<br>architects@pbwc.co.ul<br>architects@pbwc.co.ul<br>architects@pbwc.co.ul<br>architects@pbwc.co.ul<br>architects@pbwc.co.ul<br>architects@pbwc.co.ul<br>architects@pbwc.co.ul<br>architects@pbwc.co.ul<br>architects@pbwc.co.ul<br>architects@pbwc.co.ul<br>architects@pbwc.co.ul<br>architects@pbwc.co.ul<br>architects@pbwc.co.ul<br>architects@pbwc.co.ul<br>architects@pbwc.co.ul<br>architects@pbwc.co.ul<br>architects@pbwc.co.ul<br>architects@pbwc.co.ul<br>architects@pbwc.co.ul<br>architects@pbwc.co.ul<br>architects@pbwc.co.ul<br>architects@pbwc.co.ul<br>architects@pbwc.co.ul<br>architects@pbwc.co.ul<br>architects@pbwc.co.ul<br>architects@pbwc.co.ul<br>architects@pbwc.co.ul<br>architects@pbwc.co.ul<br>architects@pbwc.co.ul<br>architects@pbwc.co.ul<br>architects@pbwc.co.ul<br>architects@pbwc.co.ul<br>architects@pbwc.co.ul<br>architects@pbwc.co.ul<br>architects@pbwc.co.ul<br>architects@pbwc.co.ul<br>architects@pbwc.co.ul<br>architects@pbwc.co.ul<br>architects@pbwc.co.ul<br>architects@pbwc.co.ul<br>architects@pbwc.co.ul<br>architects@pbwc.co.ul<br>architects@pbwc.co.ul<br>architects@pbwc.co.ul<br>architects@pbwc.co.ul<br>architects@pbwc.co.ul<br>architects@pbwc.co.ul<br>architects@pbwc.co.ul<br>architects@pbwc.co.ul<br>architects@pbwc.co.ul<br>architects@pbwc.co.ul<br>architects@pbwc.co.ul<br>architects@pbwc.co.ul<br>architects@pbwc.co.ul<br>architects@pbwc.co.ul<br>architects@pbwc.co.ul<br>architects@pbwc.co.ul<br>architects@pbwc.co.ul<br>architects@pbwc.co.ul<br>architects@pbwc.co.ul<br>architects@pbwc.co.ul<br>architects@pbwc.co.ul<br>architects@pbwc.co.ul<br>architects@pbwc.co.ul<br>architects@pbwc.co.ul<br>architects@pbwc.co.ul<br>architects@pbwc.co.ul<br>architects@pbwc.co.ul<br>architects@pbwc.co.ul<br>architects@pbwc.co.ul<br>architects@pbwc.co.ul<br>architects@pbwc.co.ul<br>architects@pbwc.co.ul<br>architects@pbwc.co.ul<br>architects@pbwc.co.ul<br>architects@pbwc.co.ul<br>architects@pbwc.co.ul<br>architects@pbwc.co.ul<br>architects@pbwc.co.ul<br>architects@p |                                                                                      |                                                                           | •                                                     |                                                             | -                      |
| Poynton Bradbury<br>Wynter Cole Architects<br>ArLantic studio, TRELYON AVENUE<br>St. IVES, CORNWALL, TR26 2AT<br>TEI, 01736 782000<br>architects@pbwc.co.ul<br>www.pbwc.co.ul<br>www.pbwc.co.ul<br>architects@pbwc.co.ul<br>www.pbwc.co.ul<br>architects@pbwc.co.ul<br>architects@pbwc.co.ul<br>architects@pbwc.co.ul<br>architects@pbwc.co.ul<br>architects@pbwc.co.ul<br>architects@pbwc.co.ul<br>architects@pbwc.co.ul<br>architects@pbwc.co.ul<br>architects@pbwc.co.ul<br>architects@pbwc.co.ul<br>architects@pbwc.co.ul<br>architects@pbwc.co.ul<br>architects@pbwc.co.ul<br>architects@pbwc.co.ul<br>architects@pbwc.co.ul<br>architects@pbwc.co.ul<br>architects@pbwc.co.ul<br>architects@pbwc.co.ul<br>architects@pbwc.co.ul<br>architects@pbwc.co.ul<br>architects@pbwc.co.ul<br>architects@pbwc.co.ul<br>architects@pbwc.co.ul<br>architects@pbwc.co.ul<br>architects@pbwc.co.ul<br>architects@pbwc.co.ul<br>architects@pbwc.co.ul<br>architects@pbwc.co.ul<br>architects@pbwc.co.ul<br>architects@pbwc.co.ul<br>architects@pbwc.co.ul<br>architects@pbwc.co.ul<br>architects@pbwc.co.ul<br>architects@pbwc.co.ul<br>architects@pbwc.co.ul<br>architects@pbwc.co.ul<br>architects@pbwc.co.ul<br>architects@pbwc.co.ul<br>architects@pbwc.co.ul<br>architects@pbwc.co.ul<br>architects@pbwc.co.ul<br>architects@pbwc.co.ul<br>architects@pbwc.co.ul<br>architects@pbwc.co.ul<br>architects@pbwc.co.ul<br>architects@pbwc.co.ul<br>architects@pbwc.co.ul<br>architects@pbwc.co.ul<br>architects@pbwc.co.ul<br>architects@pbwc.co.ul<br>architects@pbwc.co.ul<br>architects@pbwc.co.ul<br>architects@pbwc.co.ul<br>architects@pbwc.co.ul<br>architects@pbwc.co.ul<br>architects@pbwc.co.ul<br>architects@pbwc.co.ul<br>architects@pbwc.co.ul<br>architects@pbwc.co.ul<br>architects@pbwc.co.ul<br>architects@pbwc.co.ul<br>architects@pbwc.co.ul<br>architects@pbwc.co.ul<br>architects@pbwc.co.ul<br>architects@pbwc.co.ul<br>architects@pbwc.co.ul<br>architects@pbwc.co.ul<br>architects@pbwc.co.ul<br>architects@pbwc.co.ul<br>architects@pbwc.co.ul<br>architects@pbwc.co.ul<br>architects@pbwc.co.ul<br>architects@pbwc.co.ul<br>architects@pbwc.co.ul<br>architects@pbwc.co.ul<br>architects@pbwc.co.ul<br>architects@pbwc.co.ul<br>architects@pbwc.co.ul<br>architects@pbwc.co.ul<br>architects@pbwc.co.ul<br>architects@pbwc.co.ul<br>architects@pbwc.co.ul<br>architects@pbwc.co.ul<br>architects@p |                                                                                      |                                                                           |                                                       |                                                             |                        |
| Client Redruth Town Council Job Redruth Vitality Redruth Brewery Site Title WINKLOW HOUSE - OPTION E Project 3827 - PBWC - XX - XX - DR - A - 6010 Purpose of Issue Status Revision For Information S0 A Scale 1 : 100@A1                                                                                                                                                                                                                                                                                                                                                                                                                                                                                                                                                                                                                                                                                                                                                                                                                                                                                                                                                                                                                                                                                                                                                                                                                                                                                                                                                                                                                                                                                                                                                                                                                                                                                                                                                                                                                                                                                                                                                                                                                                                                                                                                                                                             | 9                                                                                    | Poy                                                                       | nton Brachter Cole                                    | dbury<br>Archit<br><sup>TUDIO, TRELYO</sup><br>ES, CORNWALL | N AVENUE<br>. TR26 2AD |
| Redruth Town Council   Job   Redruth Vitality   Redruth Brewery Site   Title Title WINKLOW HOUSE - OPTION E Project 3827 - PBWC - XX - XX - DR - A - 6010 Purpose of Issue Status Revision For Information S0 A Scale 1 : 100@A1                                                                                                                                                                                                                                                                                                                                                                                                                                                                                                                                                                                                                                                                                                                                                                                                                                                                                                                                                                                                                                                                                                                                                                                                                                                                                                                                                                                                                                                                                                                                                                                                                                                                                                                                                                                                                                                                                                                                                                                                                                                                                                                                                                                      |                                                                                      |                                                                           |                                                       | architects@                                                 | obwc.co.uk             |
| Job<br>Redruth Vitality<br>Redruth Brewery Site<br>Title<br>WINKLOW HOUSE - OPTION E<br>Project<br>3827 - PBWC - XX - XX - DR - A - 6010<br>Purpose of Issue Status Revision<br>For Information S0 A<br>Scale<br>1 : 100@A1                                                                                                                                                                                                                                                                                                                                                                                                                                                                                                                                                                                                                                                                                                                                                                                                                                                                                                                                                                                                                                                                                                                                                                                                                                                                                                                                                                                                                                                                                                                                                                                                                                                                                                                                                                                                                                                                                                                                                                                                                                                                                                                                                                                           |                                                                                      | -                                                                         |                                                       |                                                             |                        |
| Redruth Vitality<br>Redruth Brewery Site<br>Title<br>WINKLOW HOUSE - OPTION E<br>Project<br>3827 - PBWC - XX - XX - DR - A - 6010<br>Purpose of Issue Status Revision<br>For Information S0 A<br>Scale<br>1 : 100@A1                                                                                                                                                                                                                                                                                                                                                                                                                                                                                                                                                                                                                                                                                                                                                                                                                                                                                                                                                                                                                                                                                                                                                                                                                                                                                                                                                                                                                                                                                                                                                                                                                                                                                                                                                                                                                                                                                                                                                                                                                                                                                                                                                                                                  |                                                                                      | druth 7                                                                   | Town Cou                                              | ncil                                                        |                        |
| Title<br>WINKLOW HOUSE - OPTION E<br>Project<br>3827 - PBWC - XX - XX - DR - A - 6010<br>Purpose of Issue Status Revision<br>For Information S0 A<br>Scale<br>1 : 100@A1                                                                                                                                                                                                                                                                                                                                                                                                                                                                                                                                                                                                                                                                                                                                                                                                                                                                                                                                                                                                                                                                                                                                                                                                                                                                                                                                                                                                                                                                                                                                                                                                                                                                                                                                                                                                                                                                                                                                                                                                                                                                                                                                                                                                                                              |                                                                                      | druth 1                                                                   | Fown Cou                                              | ncil                                                        |                        |
| WINKLOW HOUSE - OPTION E Project 3827 - PBWC - XX - XX - DR - A - 6010 Purpose of Issue Status Revision For Information S0 A Scale 1:100@A1                                                                                                                                                                                                                                                                                                                                                                                                                                                                                                                                                                                                                                                                                                                                                                                                                                                                                                                                                                                                                                                                                                                                                                                                                                                                                                                                                                                                                                                                                                                                                                                                                                                                                                                                                                                                                                                                                                                                                                                                                                                                                                                                                                                                                                                                           | Job                                                                                  |                                                                           |                                                       | ncil                                                        |                        |
| 3827 - PBWC - XX - XX - DR - A - 6010         Purpose of Issue       Status         For Information       SO         Scale       1:100@A1                                                                                                                                                                                                                                                                                                                                                                                                                                                                                                                                                                                                                                                                                                                                                                                                                                                                                                                                                                                                                                                                                                                                                                                                                                                                                                                                                                                                                                                                                                                                                                                                                                                                                                                                                                                                                                                                                                                                                                                                                                                                                                                                                                                                                                                                             | Job<br><b>Re</b>                                                                     | druth \                                                                   | /itality                                              |                                                             |                        |
| For Information S0 A Scale 1:100@A1                                                                                                                                                                                                                                                                                                                                                                                                                                                                                                                                                                                                                                                                                                                                                                                                                                                                                                                                                                                                                                                                                                                                                                                                                                                                                                                                                                                                                                                                                                                                                                                                                                                                                                                                                                                                                                                                                                                                                                                                                                                                                                                                                                                                                                                                                                                                                                                   | Job<br><b>Re</b><br><b>Re</b><br>Title                                               | druth \<br>druth E                                                        | /itality<br>Brewery S                                 | ite                                                         |                        |
| 1 : 100@A1                                                                                                                                                                                                                                                                                                                                                                                                                                                                                                                                                                                                                                                                                                                                                                                                                                                                                                                                                                                                                                                                                                                                                                                                                                                                                                                                                                                                                                                                                                                                                                                                                                                                                                                                                                                                                                                                                                                                                                                                                                                                                                                                                                                                                                                                                                                                                                                                            | Job<br><b>Re</b><br><b>Re</b><br>Title<br><b>WIN</b><br>Proje                        | druth N<br>druth E<br>KLOW H                                              | /itality<br>Brewery S                                 | ite<br>TION E                                               | 6010                   |
|                                                                                                                                                                                                                                                                                                                                                                                                                                                                                                                                                                                                                                                                                                                                                                                                                                                                                                                                                                                                                                                                                                                                                                                                                                                                                                                                                                                                                                                                                                                                                                                                                                                                                                                                                                                                                                                                                                                                                                                                                                                                                                                                                                                                                                                                                                                                                                                                                       | Job<br><b>Re</b><br><b>Re</b><br>Title<br><b>WIN</b><br>Proje<br><b>382</b><br>Purpo | druth N<br>druth E<br>KLOW H<br>ct<br>7 - PBW                             | /itality<br>Brewery S<br>IOUSE - OPT<br>C - XX - XX - | ite<br>TION E<br>DR - A -<br>Status R                       | evision                |
|                                                                                                                                                                                                                                                                                                                                                                                                                                                                                                                                                                                                                                                                                                                                                                                                                                                                                                                                                                                                                                                                                                                                                                                                                                                                                                                                                                                                                                                                                                                                                                                                                                                                                                                                                                                                                                                                                                                                                                                                                                                                                                                                                                                                                                                                                                                                                                                                                       | Job<br>Re<br>Re<br>Title<br>VIN<br>Proje<br>382<br>Purpo<br>Fc                       | druth N<br>druth E<br>KLOW H<br>ct<br>7 - PBW<br>ose of Issue<br>or Infor | /itality<br>Brewery S<br>IOUSE - OPT<br>C - XX - XX - | ite<br>TION E<br>DR - A -<br>Status R                       | evision                |