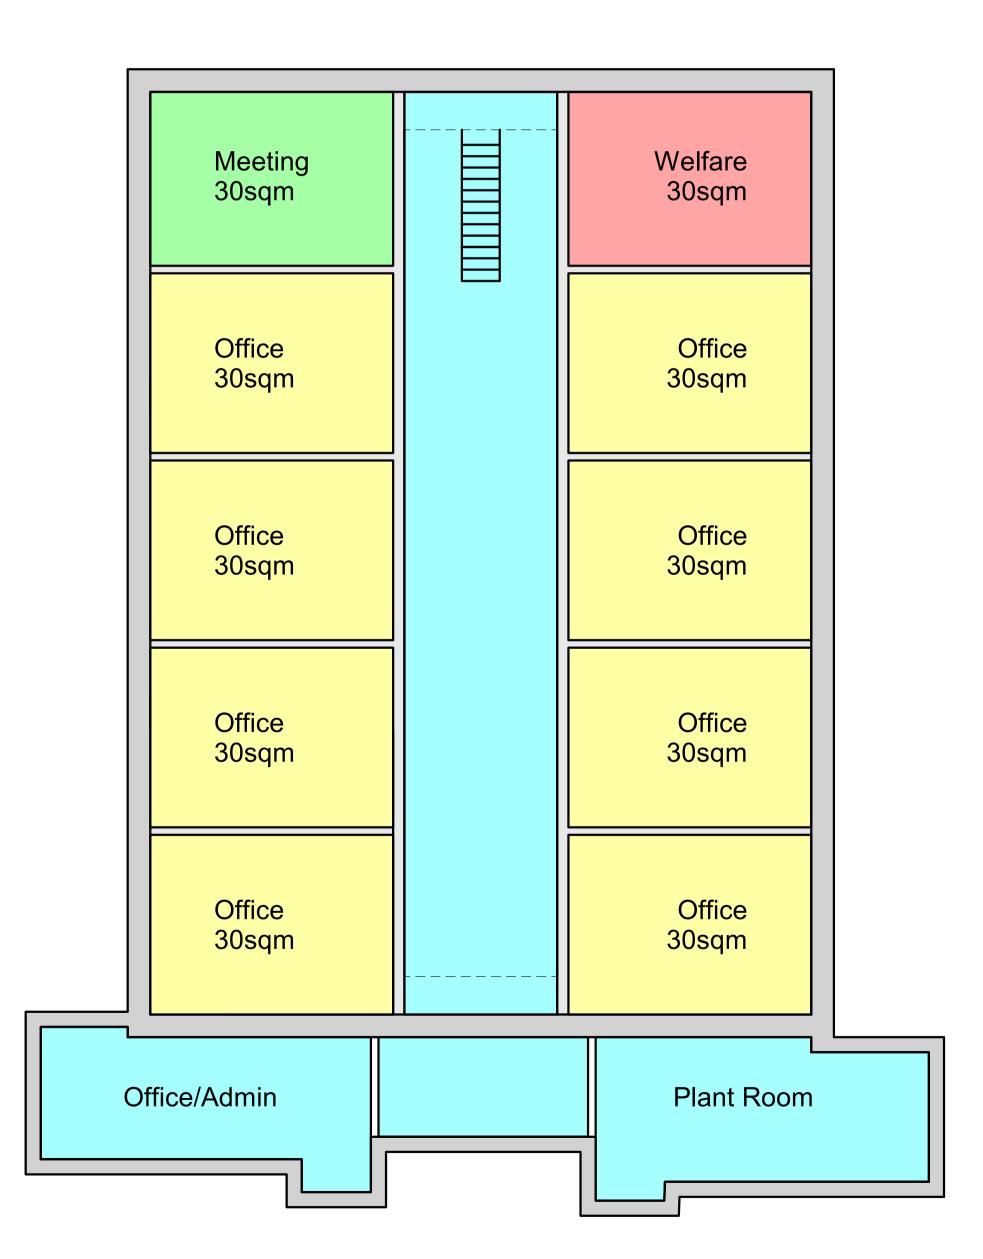

Option E - Micro Work Space Units

Indicative Section - Raised Ground Floor Level

Indicative Ground Floor Plan