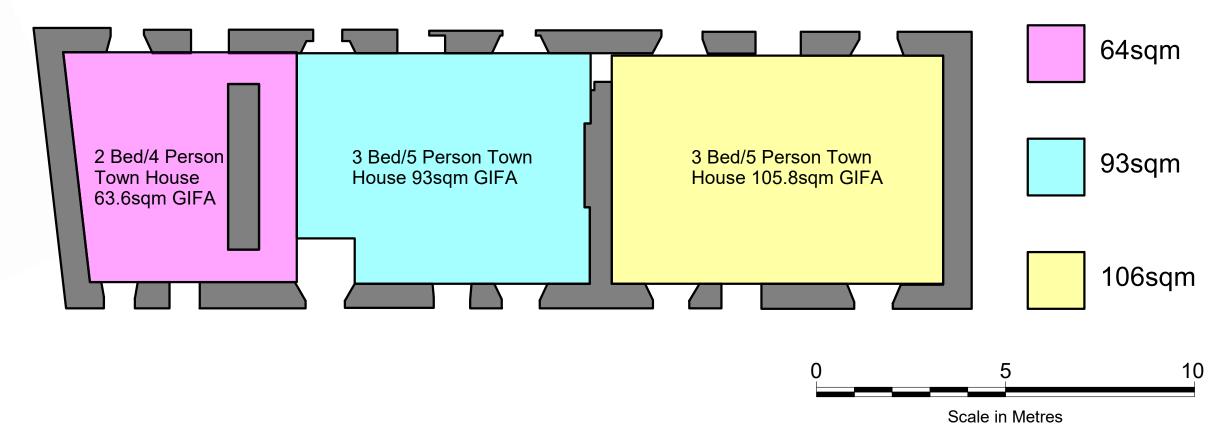

## Housing Option - 4 Apartments



## Housing Option - 3 Cottages



1 Chymbla House - Option A

## NOTES

- ARCHITECT AND MAY NOT BE REPRODUCED WITHOUT LICENCE.
- 2 DO NOT SCALE OFF THIS DRAWING EXCEPT FOR THE PURPOSES OF PLANNING ONLY.
- ALL DIMENSIONS AND LEVELS ARE TO BE CHECKED ON SITE BY THE CONTRACTOR BEFORE COMMENCEMENT OF WORK AND ANY DISCREPANCIES REPORTED TO THE ARCHITECT.
- NO RESPONSIBILITY CAN BE ACCEPTED FOR ERRORS ARISING ON SITE DUE TO UNAUTHORISED VARIATIONS FROM THE ARCHITECTS DRAWINGS.
- 5 DRAWINGS ISSUED ELECTRONICALLY MAY LOSE SOME DETAIL.

NOTES:

This drawings contains the following model files:

XXX-PBW-XX-XX-M3-A-0001-Name [S1] [P1]

| A B 4        |   |        | NTS   |
|--------------|---|--------|-------|
| $\Delta$ IVI | - | <br>vi | N 1.5 |

| Ш |      |                    |          |        |
|---|------|------------------