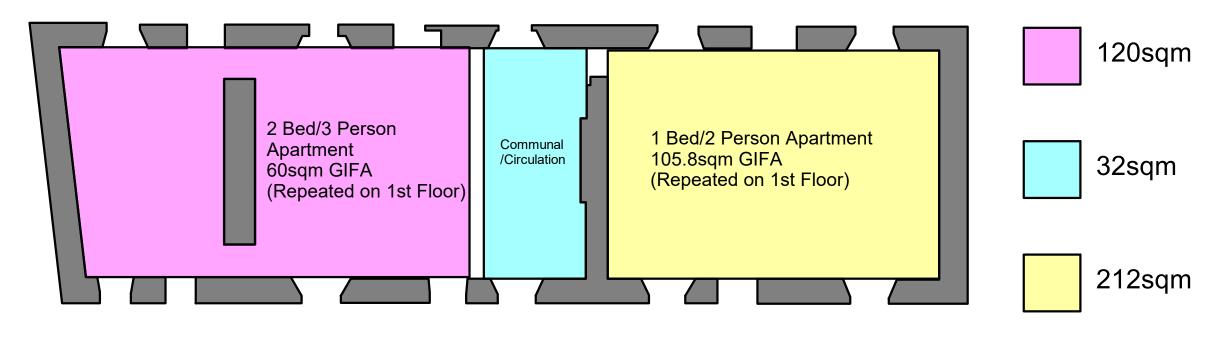

## Housing Option - 4 Apartments



## Housing Option - 3 Cottages



1 Chymbla House - Option A

## NOTES

- ARCHITECT AND MAY NOT BE REPRODUCED WITHOUT LICENCE.
- 2 DO NOT SCALE OFF THIS DRAWING EXCEPT FOR THE PURPOSES OF PLANNING ONLY.
- ALL DIMENSIONS AND LEVELS ARE TO BE CHECKED ON SITE BY THE CONTRACTOR BEFORE COMMENCEMENT OF WORK AND ANY DISCREPANCIES REPORTED TO THE ARCHITECT.
- NO RESPONSIBILITY CAN BE ACCEPTED FOR ERRORS ARISING ON SITE DUE TO UNAUTHORISED VARIATIONS FROM THE ARCHITECTS DRAWINGS.
- 5 DRAWINGS ISSUED ELECTRONICALLY MAY LOSE SOME DETAIL.

NOTES:

This drawings contains the following model files:

XXX-PBW-XX-XX-M3-A-0001-Name [S1] [P1]

| A B 4        |   |        | NTS   |
|--------------|---|--------|-------|
| $\Delta$ IVI | - | <br>vi | N 1.5 |

| Ш |      |                    |          |