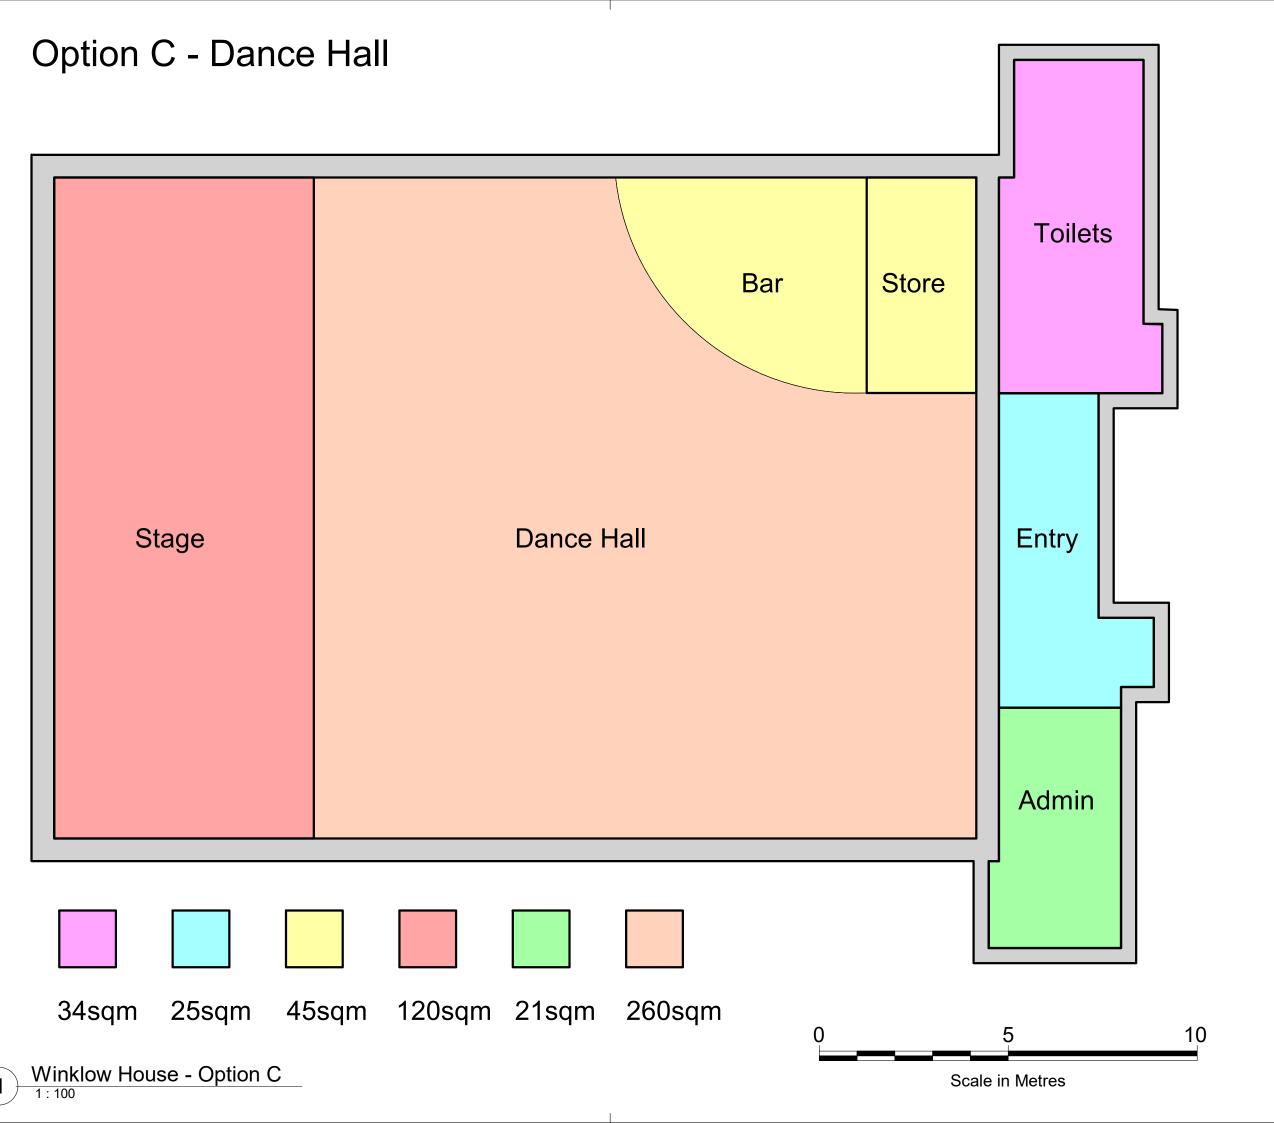

WINKLOW HOUSE - OPTION C

Project\Sheet

3827 - PBWC - XX - XX - DR - A - 6008

Purpose of Issue For Information

Status Revision

Scale

1:100@A3

Director In Charge SB Project Architect Off. Project No. 3827