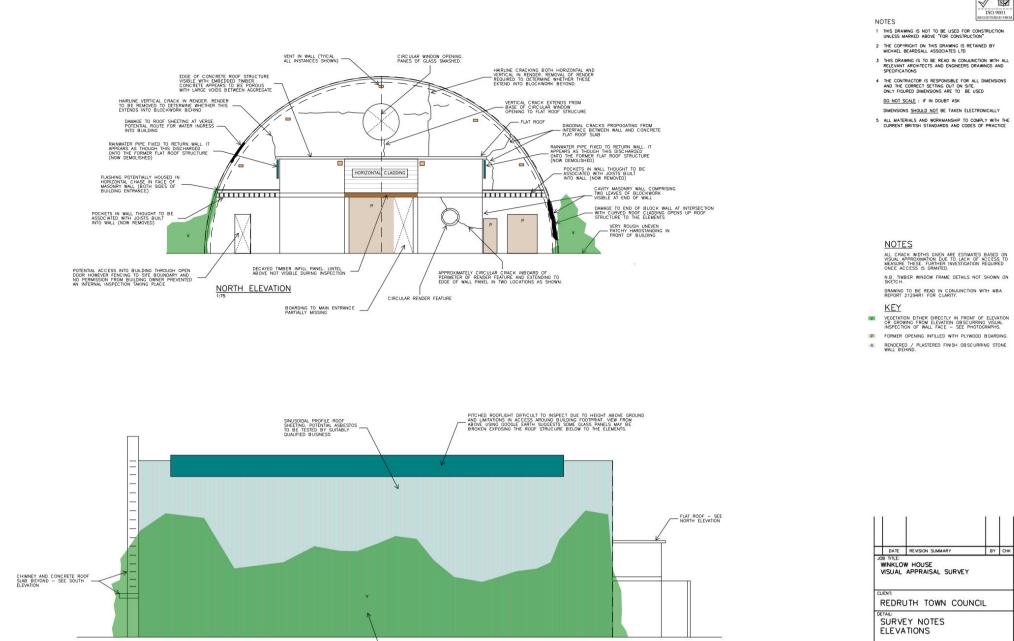

EAST ELEVATION

ELEVATION VERY OVERGROWN AND NO ACCESS INTO FENCED AREA OF THE SITE SIGNIFICANTLY LIMITED THE EXTENT OF VISUAL INSPECTION THAT COULD BE CONDUCTED ON THIS ELEVATION



REPORT

√ 🛱

ISO 9001 REGISTERED FIRM

1 Winklow House - Existing Drawings



North elevation of Winklow House

West elevation of Winklow House









South elevation of Winklow House

Boscawen House · Chapel Hill · Truro · Cornwall TR1 3BN Tel. 01872 260962 Fax. 01872 260963



## 1 THIS DRAWING IS THE COPYRIGHT OF THE ARCHITECT AND MAY NOT BE REPRODUCED WITHOUT LICENCE. 2 DO NOT SCALE OFF THIS DRAWING EXCEPT FOR THE PURPOSES OF PLANNING ONLY.

- 3 ALL DIMENSIONS AND LEVELS ARE TO BE CHECKED ON SITE BY THE CONTRACTOR BEFORE COMMENCEMENT OF WORK AND ANY DISCREPANCIES REPORTED TO THE ARCHITECT.
- 4 NO RESPO