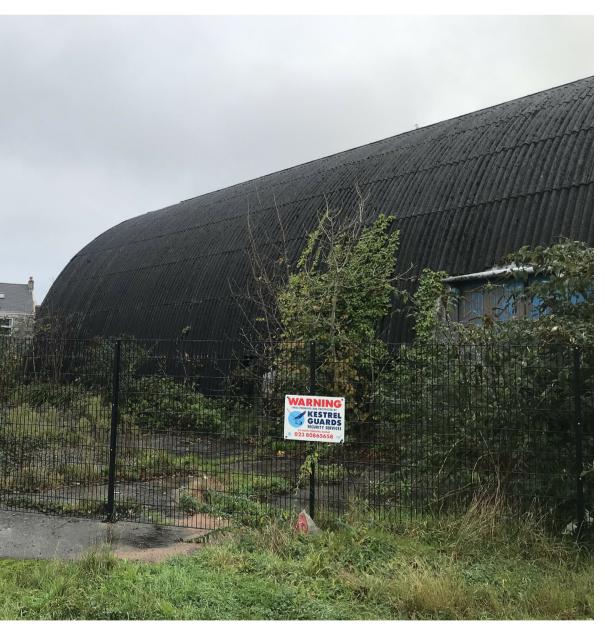

EAST ELEVATION

ELEVATION VERY OVERGROWN AND NO ACCESS INTO FENCED AREA OF THE SITE SIGNIFICANTLY LIMITED THE EXTENT OF VISUAL INSPECTION THAT COULD BE CONDUCTED ON THIS ELEVATION

REPORT

√ 🛱

ISO 9001 REGISTERED FIRM