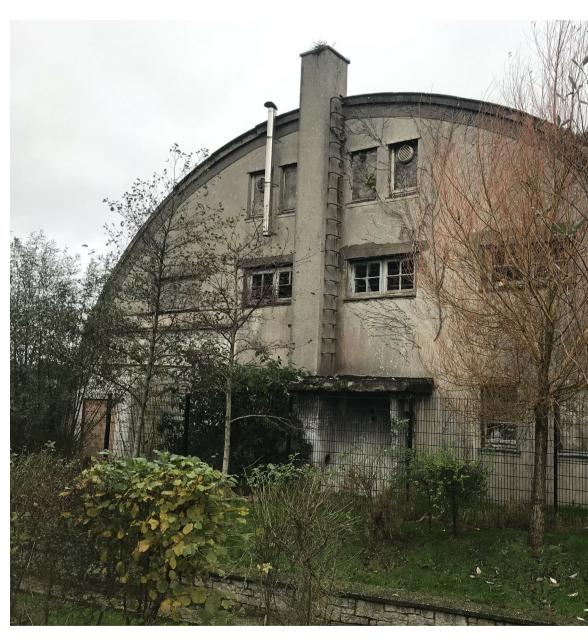

EAST ELEVATION

ELEVATION VERY OVERGROWN AND NO ACCESS INTO FENCED AREA OF THE SITE SIGNIFICANTLY LIMITED THE EXTENT OF VISUAL INSPECTION THAT COULD BE CONDUCTED ON THIS ELEVATION

REPORT

√ 🛱

ISO 9001 REGISTERED FIRM