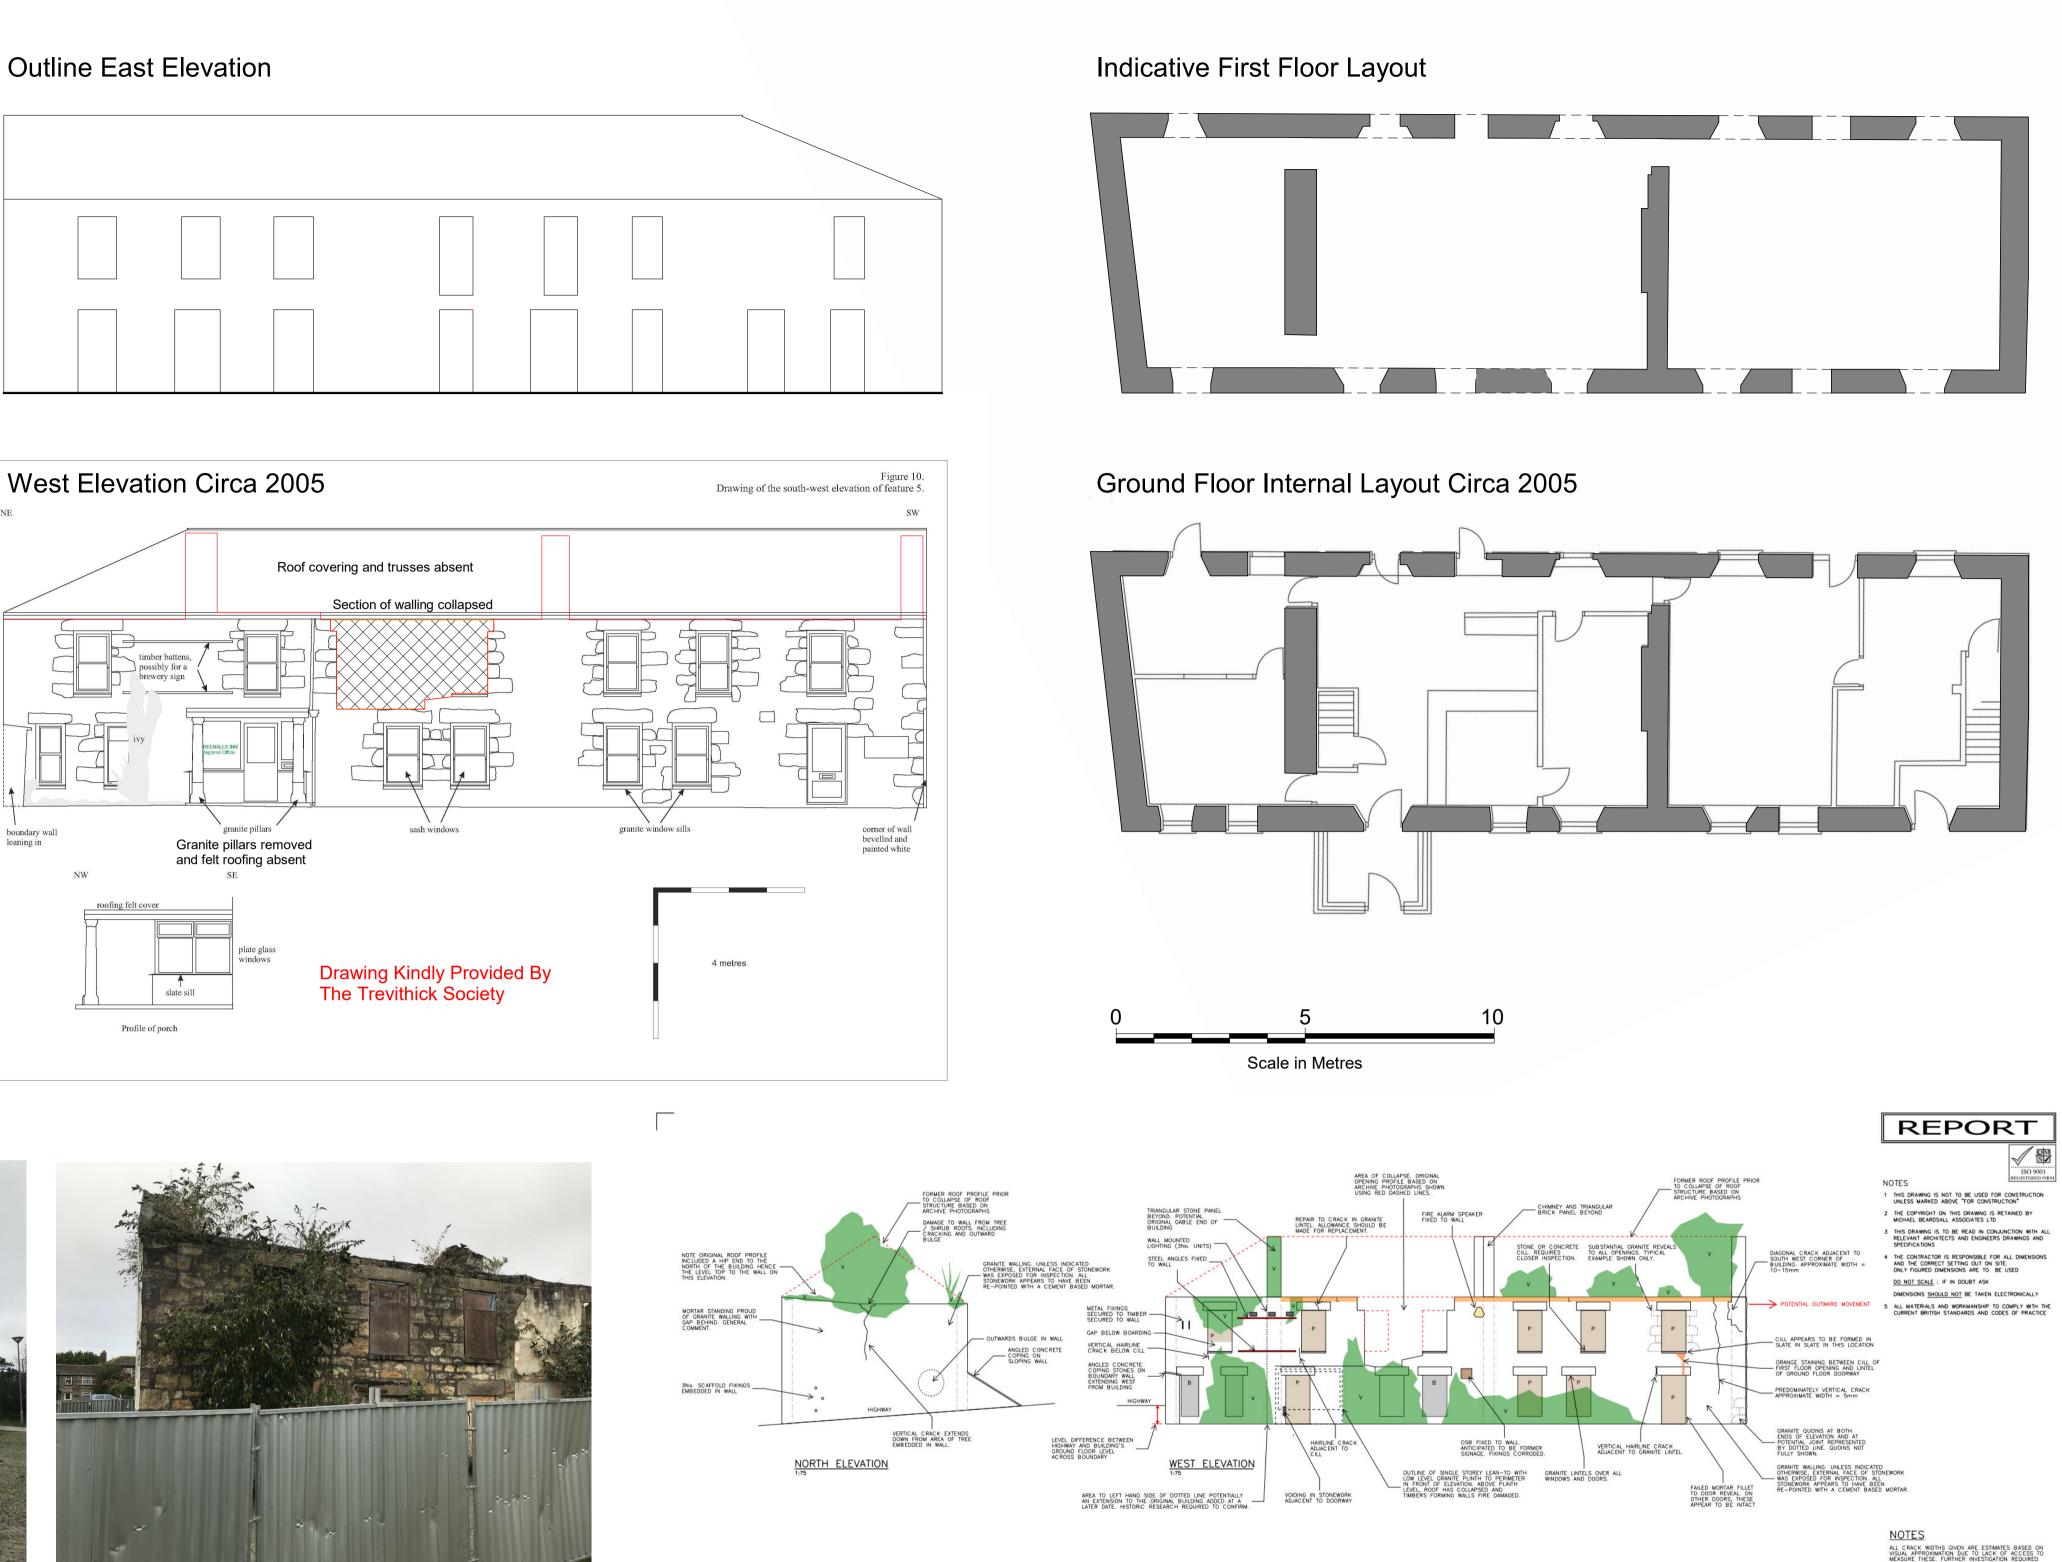

## **Outline North Elevation**

View of Chymbla House looking North-East

Remains of original entrance lobby

South East Corner of Chymbla House

Collapsed masonry

- 1 THIS DRAWING IS THE COPYRIGHT OF THE ARCHITECT AND MAY NOT BE REPRODUCED WITHOUT LICENCE.
- 2 DO NOT SCALE OFF THIS DRAWING EXCEPT FOR THE PURPOSES OF PLANNING ONLY.
- 3 ALL DIMENSIONS AND LEVELS ARE TO BE CHECKED ON SITE BY THE CONTRACTOR BEFORE COMMENCEMENT OF WORK AND ANY DISCREPANCIES REPORTED TO THE ARCHITECT.
- NO RESPONSIBILITY CAN BE ACCEPTED FOR ERRORS ARISING ON SITE DUE TO UNAUTHORISED VARIATIONS FROM THE ARCHITECTS DRAWINGS.
- 5 DRAWINGS ISSUED ELECTRONICALLY MAY LOSE SOME DETAIL.

ALL CRACK WIDTHS GIVEN ARE ESTIMATES BASED ON VISUAL APPROXIMATION DUE TO LACK OF ACCESS TO MEASURE THESE. FURTHER INVESTIGATION REQUIRED ONCE ACCESS IS GRANTED. DRAWING TO BE READ IN CONJUNCTION WITH MBA REPORT 21294R1 FOR CLARITY.

- <u>KEY</u> LOOSE STONEWORK TO TOP 200-300mm OF WALL DUE TO MOISTURE INGRESS AND VEGETATION GROWTH. VEGETATION EITHER DIRECTLY IN FRONT OF ELEVATION OR GROWING FROM ELEVATION DBSCURRING VISUAL INSPECTION OF WALL FACE – SEE PHOTOGRAPHS. B FORMER OPENING INFILLED WITH BLOCKWORK.
- FORMER OPENING INFILLED WITH PLYWOOD BOARDING. R RENDERED / PLASTERED FINISH OBSCURRING STONE WALL BEHIND.