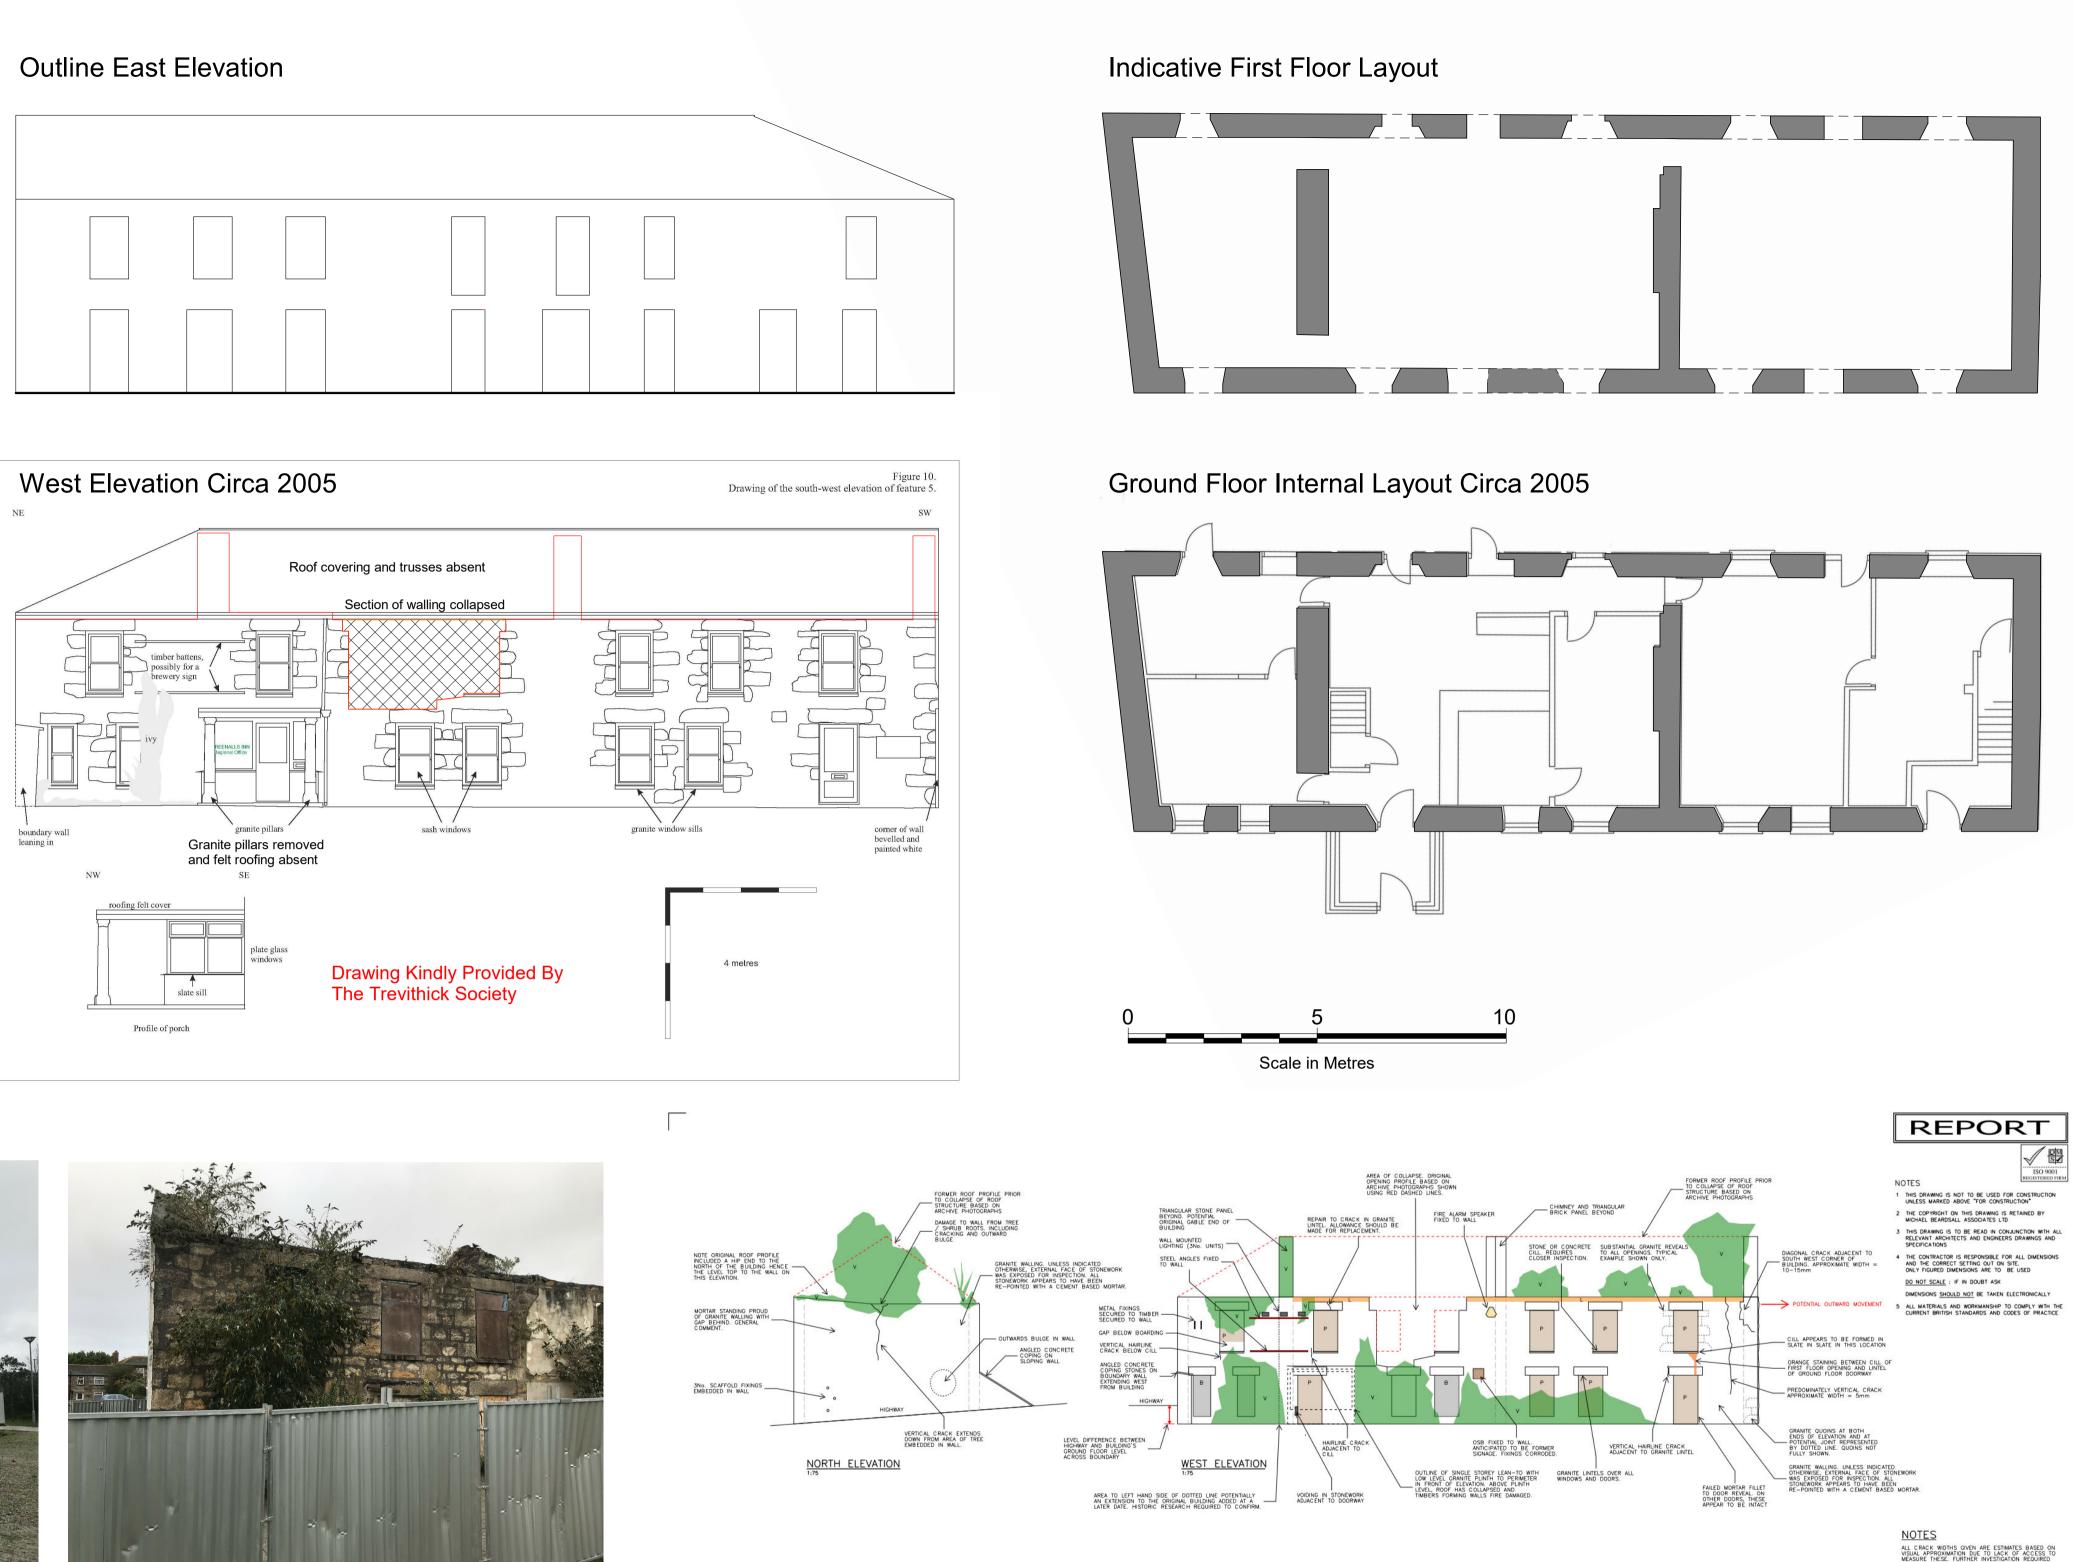

## **Outline North Elevation**

View of Chymbla House looking North-East

Remains of original entrance lobby

South East Corner of Chymbla House

Collapsed masonry

- 1 THIS DRAWING IS THE COPYRIGHT OF THE ARCHITECT AND MAY NOT BE REPRODUCED WITHOUT LICENCE.
- 2 DO NOT SCALE OFF THIS DRAWING EXCEPT FOR THE PURPOSES OF PLANNING ONLY.
- 3 ALL DIMENSIONS AND LEVELS ARE TO BE CHECKED ON SITE BY THE CONTRACTOR BEFORE COMMENCEMENT OF WORK AND ANY DISCREPANCIES REPORTED TO THE ARCHITECT.
- NO RESPONSIBILITY CAN BE ACCEPTED FOR ERRORS ARISING ON SITE DUE TO UNAUTHORISED VARIATIONS FROM THE ARCHITECTS DRAWINGS.
- 5 DRAWINGS ISSUED ELECTRONICALLY MAY LOSE SOME DETAIL.

ALL CRACK WIDTHS GIVEN ARE ESTIMATES BASED ON VISUAL APPROXIMATION DUE TO LACK OF ACCESS TO MEASURE THESE. FURTHER INVESTIGATION REQUIRED ONCE ACCESS IS GRANTED. DRAWING TO BE READ IN CONJUNCTION WITH MBA REPORT 21294R1 FOR CLARITY.

- <u>KEY</u> LOOSE STONEWORK TO TOP 200-300mm OF WALL DUE TO MOISTURE INGRESS AND VEGETATION GROWTH. VEGETATION EITHER DIRECTLY IN FRONT OF ELEVATION OR GROWING FROM ELEVATION DBSCURRING VISUAL INSPECTION OF WALL FACE – SEE PHOTOGRAPHS. B FORMER OPENING INFILLED WITH BLOCKWORK.
- FORMER OPENING INFILLED WITH PLYWOOD BOARDING. R RENDERED / PLASTERED FINISH OBSCURRING STONE WALL BEHIND.