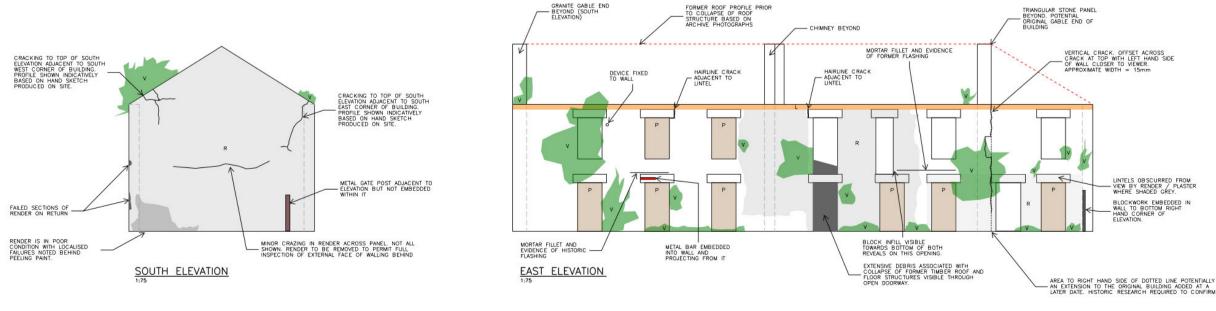

ALL CRACK WIDTHS GIVEN ARE ESTIMATES BASED ON VISUAL APPROXIMATION DUE TO LACK OF ACCESS TO MEASURE THESE. FURTHER INVESTIGATION REQUIRED ONCE ACCESS IS GRANTED. DRAWING TO BE READ IN CONJUNCTION WITH MBA REPORT 21294R1 FOR CLARITY.

- <u>KEY</u> LOOSE STONEWORK TO TOP 200-300mm OF WALL DUE TO MOISTURE INGRESS AND VEGETATION GROWTH. VEGETATION EITHER DIRECTLY IN FRONT OF ELEVATION OR GROWING FROM ELEVATION DBSCURRING VISUAL INSPECTION OF WALL FACE – SEE PHOTOGRAPHS. B FORMER OPENING INFILLED WITH BLOCKWORK.
- FORMER OPENING INFILLED WITH PLYWOOD BOARDING. R RENDERED / PLASTERED FINISH OBSCURRING STONE WALL BEHIND.