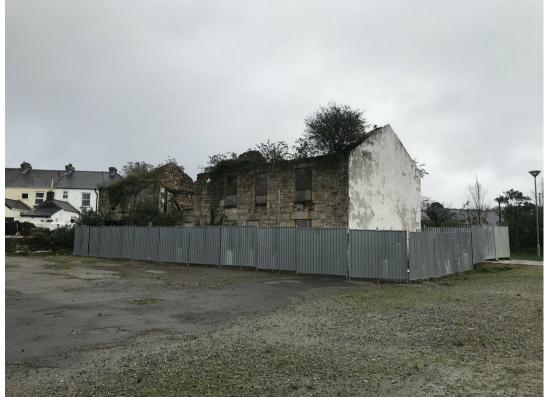

## **Outline North Elevation**

View of Chymbla House looking North-East

Remains of original entrance lobby

South East Corner of Chymbla House

Collapsed masonry

- 1 THIS DRAWING IS THE COPYRIGHT OF THE ARCHITECT AND MAY NOT BE REPRODUCED WITHOUT LICENCE.
- 2 DO NOT SCALE OFF THIS DRAWING EXCEPT FOR THE PURPOSES OF PLANNING ONLY.
- 3 ALL DIMENSIONS AND LEVELS ARE TO BE CHECKED ON SITE BY THE CONTRACTOR BEFORE COMMENCEMENT OF WORK AND ANY DISCREPANCIES REPORTED TO THE ARCHITECT.
- NO RESPONSIBILITY CAN BE ACCEPTED FOR ERRORS ARISING ON SITE DUE TO UNAUTHORISED VARIATIONS FROM THE ARCHITECTS DRAWINGS.
- 5 DRAWINGS ISSUED ELECTRONICALLY MAY LOSE SOME DETAIL.