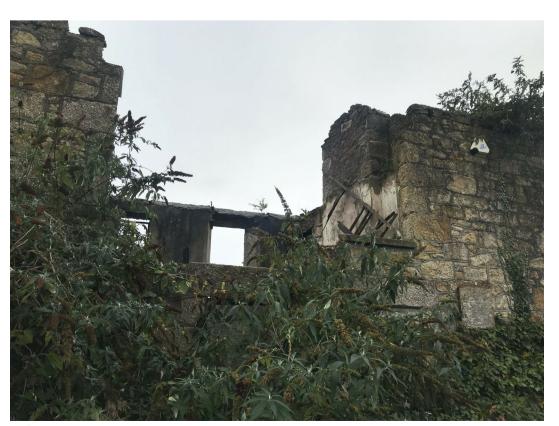

## **Outline North Elevation**

View of Chymbla House looking North-East

Remains of original entrance lobby

South East Corner of Chymbla House

Collapsed masonry

- 1 THIS DRAWING IS THE COPYRIGHT OF THE ARCHITECT AND MAY NOT BE REPRODUCED WITHOUT LICENCE.
- 2 DO NOT SCALE OFF THIS DRAWING EXCEPT FOR THE PURPOSES OF PLANNING ONLY.
- 3 ALL DIMENSIONS AND LEVELS ARE TO BE CHECKED ON SITE BY THE CONTRACTOR BEFORE COMMENCEMENT OF WORK AND ANY DISCREPANCIES REPORTED TO THE ARCHITECT.
- NO RESPONSIBILITY CAN BE ACCEPTED FOR ERRORS ARISING ON SITE DUE TO UNAUTHORISED VARIATIONS FROM THE ARCHITECTS DRAWINGS.
- 5 DRAWINGS ISSUED ELECTRONICALLY MAY LOSE SOME DETAIL.