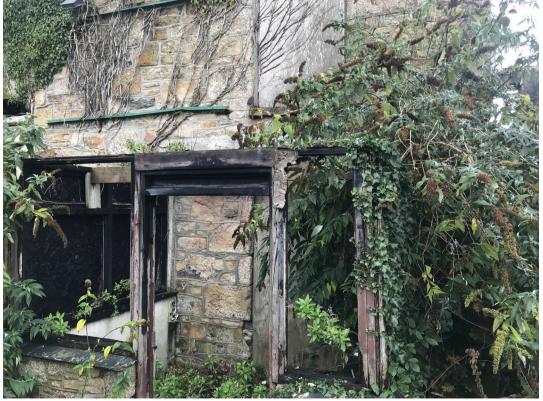

## **Outline North Elevation**

View of Chymbla House looking North-East

Remains of original entrance lobby

South East Corner of Chymbla House

Collapsed masonry

- 1 THIS DRAWING IS THE COPYRIGHT OF THE ARCHITECT AND MAY NOT BE REPRODUCED WITHOUT LICENCE.
- 2 DO NOT SCALE OFF THIS DRAWING EXCEPT FOR THE PURPOSES OF PLANNING ONLY.
- 3 ALL DIMENSIONS AND LEVELS ARE TO BE CHECKED ON SITE BY THE CONTRACTOR BEFORE COMMENCEMENT OF WORK AND ANY DISCREPANCIES REPORTED TO THE ARCHITECT.
- NO RESPONSIBILITY CAN BE ACCEPTED FOR ERRORS ARISING ON SITE DUE TO UNAUTHORISED VARIATIONS FROM THE ARCHITECTS DRAWINGS.
- 5 DRAWINGS ISSUED ELECTRONICALLY MAY LOSE SOME DETAIL.