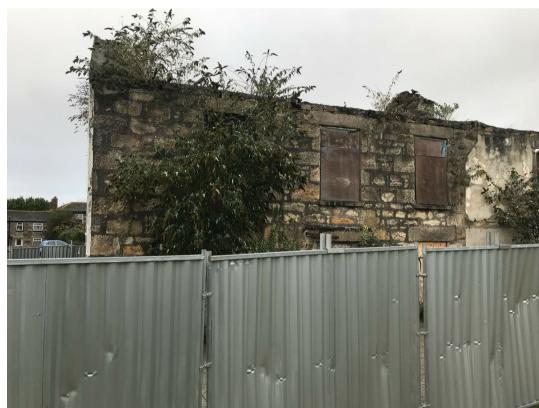

## **Outline North Elevation**

View of Chymbla House looking North-East

Remains of original entrance lobby

South East Corner of Chymbla House

Collapsed masonry

- 1 THIS DRAWING IS THE COPYRIGHT OF THE ARCHITECT AND MAY NOT BE REPRODUCED WITHOUT LICENCE.
- 2 DO NOT SCALE OFF THIS DRAWING EXCEPT FOR THE PURPOSES OF PLANNING ONLY.
- 3 ALL DIMENSIONS AND LEVELS ARE TO BE CHECKED ON SITE BY THE CONTRACTOR BEFORE COMMENCEMENT OF WORK AND ANY DISCREPANCIES REPORTED TO THE ARCHITECT.
- NO RESPONSIBILITY CAN BE ACCEPTED FOR ERRORS ARISING ON SITE DUE TO UNAUTHORISED VARIATIONS FROM THE ARCHITECTS DRAWINGS.
- 5 DRAWINGS ISSUED ELECTRONICALLY MAY LOSE SOME DETAIL.